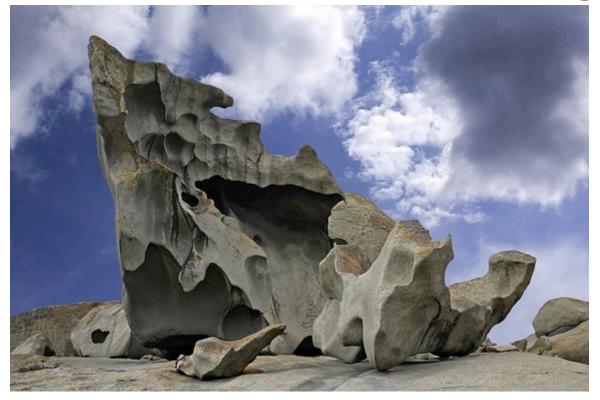

### Weathering

The mechanical or chemical processes that break rock into smaller pieces

## **Chemical Weathering**

The chemical processes that breaks down rocks using chemicals found in the atmosphere

# **Physical Weathering**

The mechanical processes that breaks rocks physically into pieces