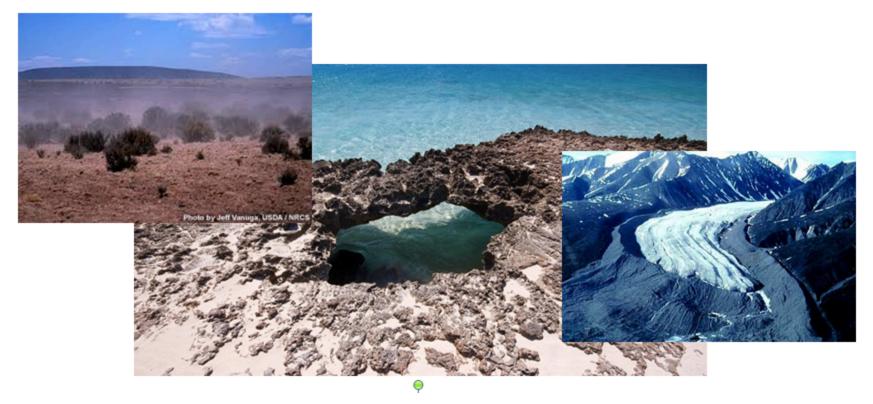

#### **Erosion**

The process by which water, ice, wind, and gravity remove and transport sediment from one place to another