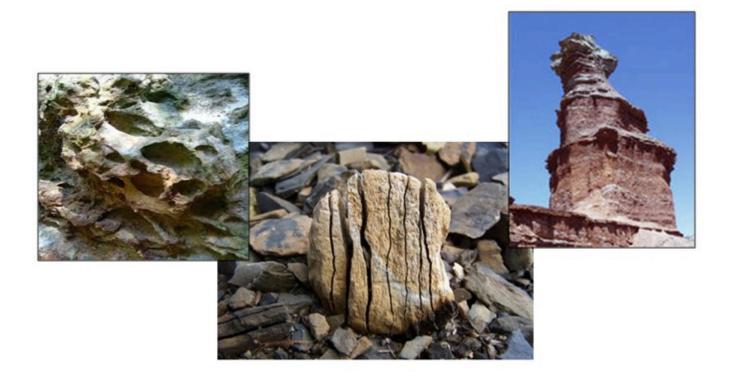

### Weathering

The mechanical or chemical processes that break rock into smaller pieces

## **Chemical Weathering**

The chemical processes that breaks down rocks using chemicals found in the atmosphere

# **Physical Weathering**

The mechanical processes that breaks rocks physically into pieces