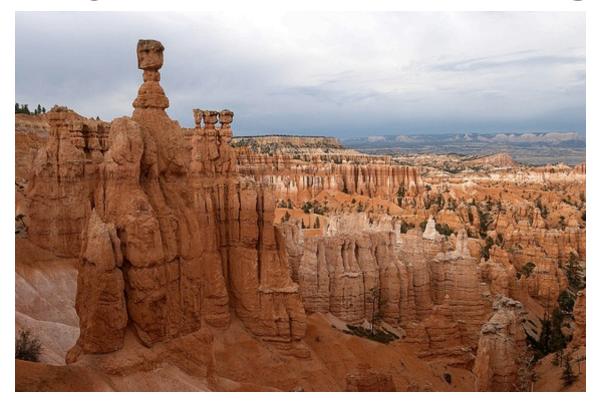

### Weathering

The mechanical or chemical processes that break rock into smaller pieces

## **Chemical Weathering**

The chemical processes that breaks down rocks using chemicals found in the atmosphere

# **Physical Weathering**

The mechanical processes that breaks rocks physically into pieces