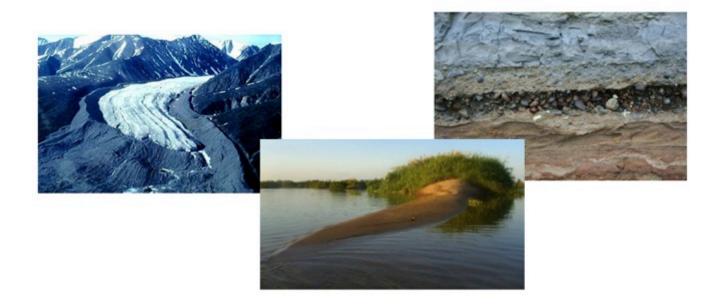

#### **Erosion**

The process by which water, ice, wind, and gravity remove and transport sediment from one place to another

### **Deposition**

The process by which gravity, water, wind, and ice deposit weathered and relocated sediment