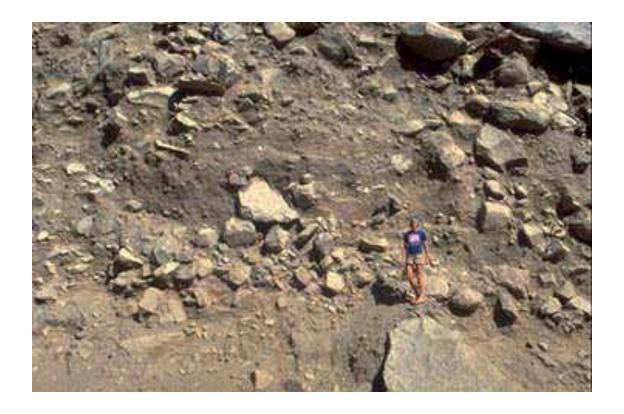

### Weathering

The mechanical or chemical processes that break rock into smaller pieces

# **Physical Weathering**

The mechanical processes that breaks rocks physically into pieces